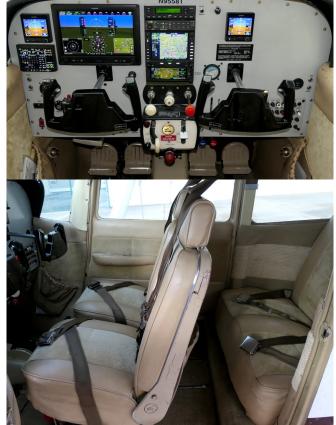

### **Avionics**

Garmin G3X Touch EFIS

Avidyne IFD 540 GPS/Nav/Com

Garmin Dual G5 Attitude Indicators

Garmin GNX 375 GPS/Nav/Transponder with ADS-B In/Out

STEC 3100 2 Axis Auto-Pilot with Altitude Preselect

JPI EDM-900 Primary Engine Data Instrument

Best avionics in an early Cessna 210! Garmin G3X, Dual Garmin G5's, and a Garmin GNX375 combined with an Avidyne IFD 540 and an STEC 3100 autopilot with altitude preselect! Easily cruises at 150 knots with a range of 800 miles! Priced to sell at only \$119,500!